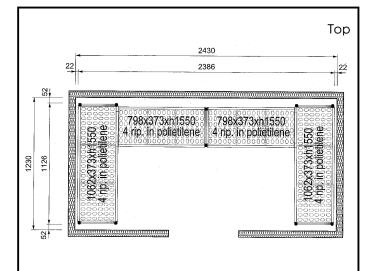

## Stainless Steel Preparation Aluminum Shelving Set for 2430x1230 mm cold rooms

| ITEM #  |  |  |
|---------|--|--|
| MODEL # |  |  |
| NAME #  |  |  |
|         |  |  |
| SIS #   |  |  |
| AIA #   |  |  |

137100 (CRS2412)

Shelving set, composed of aluminium uprights and 4 polyethylene louvered shelves, for 2430x1230 mm cold rooms

### Item No.

4-level shelving set. Designed for corner installation along the sides of the cold room. Louvered sectional polyethylene shelves (depth=373mm). Aluminium (20 micron) side uprights (height=1550mm). Adjustable feet.

### **Key Information:**

External dimensions, Width:

137100 (CRS2412)708 mmExternal dimensions, Depth:373 mmExternal dimensions, Height:1550 mmMax loading weight:2200 kgNet weight:63 kgUprights2